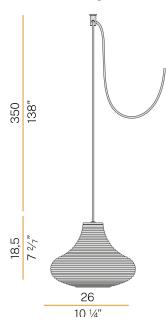

|
| COLOUR TOLLERANCES       | SDCM <6                                                                    |
| PACKING DIMENSIONS (CM)  | 0,0 × 0,0 × 0,0                                                            |

# CE ERE 🗵 🔅



black/amber diffuser





Multiple suspension lighting fixture for interiors, with direct and indirect light emission. Rough aluminium structure.

Diffuser in blown glass with white, crystal, steel, amber, bronze, tobacco or green ribbing finish.

Turned pickled sheet metal closing disk in black or mat brass polyacrylic paint.  $3{,}5m$  (137,8") long suspension and power cable in PVC with black fabric covering. Provided without power canopy, complete with polycarbonate hook.

#### **Technical drawing**