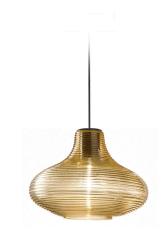

# CE ERE 🗵 🔅

black/amber diffuser

Multiple suspension lighting fixture for interiors, with direct and indirect light emission. Rough aluminium structure.

Diffuser in blown glass with white, crystal, steel, amber, bronze, tobacco or green ribbing finish.

Turned pickled sheet metal closing disk in black or mat brass polyacrylic paint.  $3{,}5m$  (137,8") long suspension and power cable in PVC with black fabric covering. Provided without power canopy, complete with polycarbonate hook.